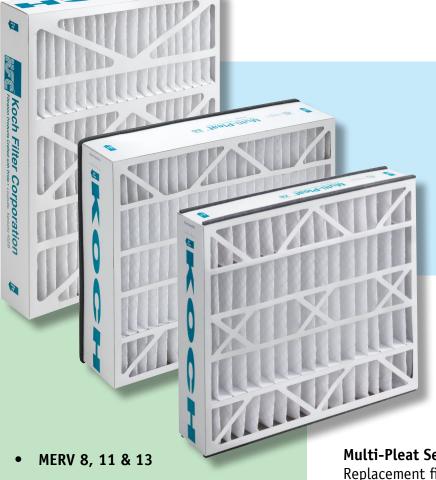

## Multi-Pleat Series AB, HW & SG

High Performance Replacement Filters for Residential Air Cleaners

Koch Filter Corporation manufactures a complete line of Koch-brand replacement filters for residential and commercial air filtration systems. Each type is offered in three efficiency ranges, MERV 8, MERV 11 and MERV 13, and in all popular sizes.

- High performance synthetic media
- Durable high wet-strength beverage board frame
- UL Classified

Multi-Pleat Series AB Replacement filters for Trion Airbear<sup>®</sup> and Air Cub<sup>®</sup>

Multi-Pleat Series HW Replacement filters for Honeywell® F-series.

Multi-Pleat Series SG Replacement filters for Aprilaire<sup>®</sup> Space-Gard<sup>®</sup> media

Koch Filter Corporation...Durable. Reliable. Versatile.

Bulletin No. K-104