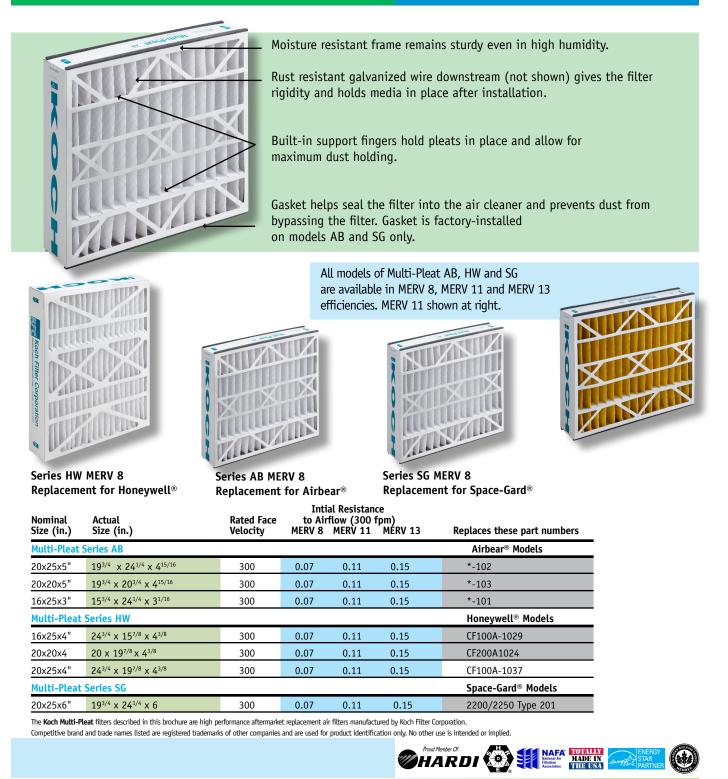

## Multi-Pleat Series AB, HW & SG

High Performance Replacement Filters for Residential Air Cleaners

Koch Filter Corporation manufactures a complete line of Koch-brand replacement filters for residential and commercial air filtration systems. Each type is offered in three efficiency ranges, MERV 8, MERV 11 and MERV 13, and in all popular sizes.

- High performance synthetic media
- Durable high wet-strength beverage board frame
- UL Classified

Multi-Pleat Series AB Replacement filters for Trion Airbear<sup>®</sup> and Air Cub<sup>®</sup>

Multi-Pleat Series HW Replacement filters for Honeywell® F-series.

Multi-Pleat Series SG Replacement filters for Aprilaire<sup>®</sup> Space-Gard<sup>®</sup> media

Koch Filter Corporation...Durable. Reliable. Versatile.

Bulletin No. K-104

## Multi-Pleat Filter Construction