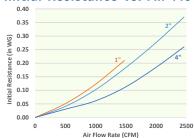

#### Initial Resistance vs. Air Flow Rate

#### Multi-Pleat™ XL10 Performance Data

| Filter Depth | Air Velocity | Intial Reistance<br>(inches w.g.) | Final Resistance (inches w.g.) | Pleats Per<br>Linear Foot |
|--------------|--------------|-----------------------------------|--------------------------------|---------------------------|
| 1"           | 300 FPM      | 0.15                              | 1.0                            | 13                        |
| 2"           | 500 FPM      | 0.27                              | 1.0                            | 10                        |
| 4"           | 500 FPM      | 0.18                              | 1.0                            | 9                         |