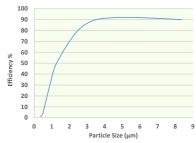

ilter.com XL10 | July 202:



#### Multi-Pleat™ XL10 Performance Data

| Filter Depth | Air Velocity | Intial Reistance<br>(inches w.g.) | Final Resistance (inches w.g.) | Pleats Per<br>Linear Foot |
|--------------|--------------|-----------------------------------|--------------------------------|---------------------------|
| 1"           | 300 FPM      | 0.15                              | 1.0                            | 13                        |
| 2"           | 500 FPM      | 0.27                              | 1.0                            | 10                        |
| 4"           | 500 FPM      | 0.18                              | 1.0                            | 9                         |

#### Initial Resistance vs. Air Flow Rate



#### **Efficiency by Particle Size**



# Multi-Pleat<sup>™</sup> XL10 Specifications

| Specifications               |                                   |  |  |  |
|------------------------------|-----------------------------------|--|--|--|
| Filter Depth                 | 1", 2" 4" and 6"                  |  |  |  |
| Efficiency                   | MERV 10                           |  |  |  |
| Media                        | 100% Synthetic                    |  |  |  |
| Media Support                | Expanded Metal on Downstream Side |  |  |  |
| Frame Type                   | Beverage Board                    |  |  |  |
| Max Operating Temperature    | 200°F (93°C)                      |  |  |  |
| Recommended Final Resistance | 1" w.g.                           |  |  |  |
| Filter Certification         | UL 900 and ULC-S